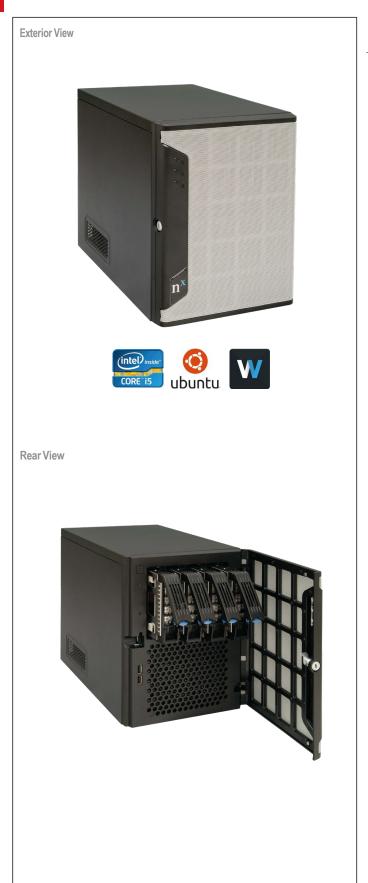

### **DESCRIPTION**

The NVR-04 | ONX is a dual purpose NVR designed for small-to-medium sized businesses and combines recording, viewing, and video wall capabilities into a single, powerful device.

A perfect solution for all Small-to-Medium Sized Business Applications.

## Pre-installed with OS, Nx Witness VMS, and Service Tools

#### **Pre-Installed Software:**

- Ubuntu Server 20.04 LTS
- Nx Witness (Server + Client)
- Troubleshooting tools: TeamViewer & Wireshark

#### Performance Technologies:

- Dedicated 250GB SSD Operating System Drive
- Hexa-Core Intel® Core™ i5 Processor
- Dual Dedicated NICs
- Support for up to 2 displays simultaneously

#### **Dedicated Storage:**

- 4 x 3.5" HDD hot swap storage bays
- Native support for RAID 0, 1, 5, 10
- Add up to 4 Surveillance HDD's to expand system capacity(\*)

(\* We recommend the use of Toshiba surveillance or enterprise hard drives, specifically the S300, S300 Pro and MG Series.)