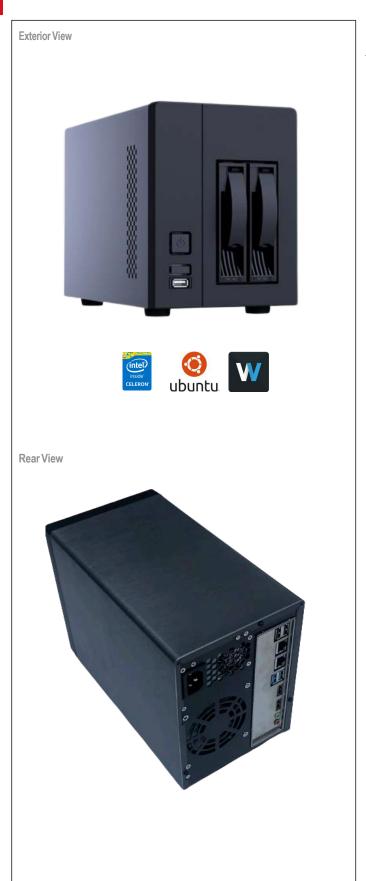

### **DESCRIPTION**

The ONX Light is a server only solution designed for recording capabilities up to 16 IP Cameras into a single, powerful device.

A perfect solution for all Small-to-Medium Sized Business Applications.

# NVR-02 | ONX LIGHT

Pre-installed with OS, Nx Witness VMS, and Service Tools

#### **Pre-Installed Software:**

- Ubuntu Server 20.04 LTS
- Nx Witness Media Server

#### **Performance Technologies:**

- Dedicated 120GB SSD Operating System Drive
- Intel® Celeron® Processor 3855Ü
- Dual Dedicated NICs

#### **Dedicated Storage:**

- 2 x 3.5" HDD hot swap storage bays
- Native support for RAID 0 & RAID 1
- Add up to 2 Surveillance HDD's to expand system capacity(\*)

(\*We recommend the use of Toshiba surveillance or enterprise hard drives, specifically the S300, S300 Pro and MG Series.)

## **Device Specifications**

| ITEM              | DETAILS                                                                                                                                 |
|-------------------|-----------------------------------------------------------------------------------------------------------------------------------------|
| Included Software | <ul><li>Ubuntu Server 20.04 LTS (Included)</li><li>NX Witness Media Server</li></ul>                                                    |
| CPU               | ■ Dual-Core Intel® Celeron® Processor                                                                                                   |
| Memory            | ■ 2GB DDR3L                                                                                                                             |
| Storage           | <ul> <li>120 GB SSD, System Drive</li> <li>2 x 3,5" HDD Hot Swappable Storage Bays (Supports RAID)</li> </ul>                           |
| I/O Interfaces    | <ul> <li>2 x HDMI ports (No Desktop Environment Included)</li> <li>1 x USB 3.0</li> <li>2 x USB 2.0</li> <li>2 x RJ-45 ports</li> </ul> |
| Power             | <ul> <li>AC 100-240V 350W auto switching power supply</li> </ul>                                                                        |
| Dimensions        | ■ 255mm x 141mm x 180mm                                                                                                                 |
| Environmental     | <ul> <li>Operating Temp: 0° - 40° C</li> <li>Storage -40°C - 65°C</li> </ul>                                                            |
| Warranty          | ■ 2 Year Warranty                                                                                                                       |
| Shipping Weight   | ■ 4kg                                                                                                                                   |
| Indicators        | Power & HDD Status                                                                                                                      |